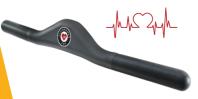

sistance system. The adjustable Fluid Resistance system challenged conventional thinking of how water could work to provide adjustable resistance rather than just a liquid mass flywheel. The patented Twin Tank system provides silky smooth resistance at any speed and is perfect for cardio training, warm-ups, cool downs, intense HIIT workouts or rehabilitation programs. Fluid categorizes the range of adjustable Fluid Resistance machines under the banners Fluid Rower, Fluid Exercise and Fluid PowerZone. Fluid products are distributed throughout the globe and are popular in Fitness Centers, Hotels and Apartments, Sporting Clubs, Universities, First Responders, Defence Force Training Facilities and Physical Rehabilitation Clinics.

## OPTIONAL FLUID ROWER ACCESSORIES

### **TOUCH HEART RATE**



**SMART HANDLE** 



**ELEVATE KIT** 

## TABLET HOLDER





SEAT BACK KIT

View all Fluid products at

FLUID-EU.COM

\* Fluid reserves the right to modify any product design, manufacture or aesthetic without notice or consultation. Product specifications and warranties may vary from country to country.