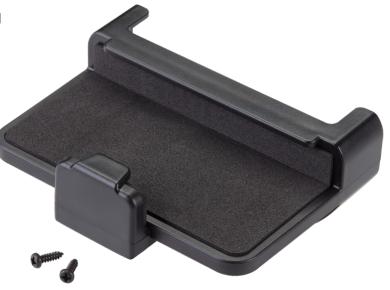

### **PRODUCT SPECIFICATIONS**

PRODUCT MODEL CODE: 22FSPH0000 (V & XL Models)

DIMENSIONS: L 135mm (5.31") x W 70mm (2.76") x H 110mm (4.33")

 NETT WEIGHT:
 0.07kg (0.15lb)

 GROSS WEIGHT:
 0.12kg (0.26lb)

 CUBIC FT:
 0.037 CUFT