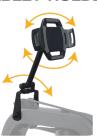

## FDF FLUID ROWER SMARTPHONE HOLDER

cradles your mobile device right where you are looking, making it even easier to track and monitor rowing progress.

An easy to install attachment with adjustability to securely fit any mobile smart phone.

Enhance your experience by running the FDF Connect Fluid Rower

App connected to the console.