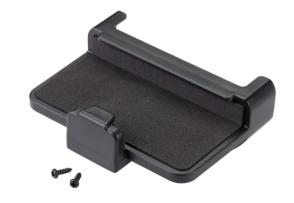

## FDF FLUID ROWER SMARTPHONE HOLDER

cradles your mobile device right where you are looking, making it even easier to track and monitor rowing progress.

An easy to install attachment with adjustability to securely fit any mobile smart phone.

### **PRODUCT SPECIFICATIONS**

PRODUCT MODEL CODE: 22FSPH0000 (V & XL Models)

DIMENSIONS: L 135mm (5.31") x W 70mm (2.76") x H 110mm (4.33")

 NETT WEIGHT:
 0.07kg (0.15lb)

 GROSS WEIGHT:
 0.12kg (0.26lb)

 CUBIC FT:
 0.037 CUFT