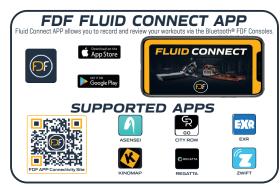

Enhance your experience by running the FDF Connect Fluid Rower

App connected to the console.