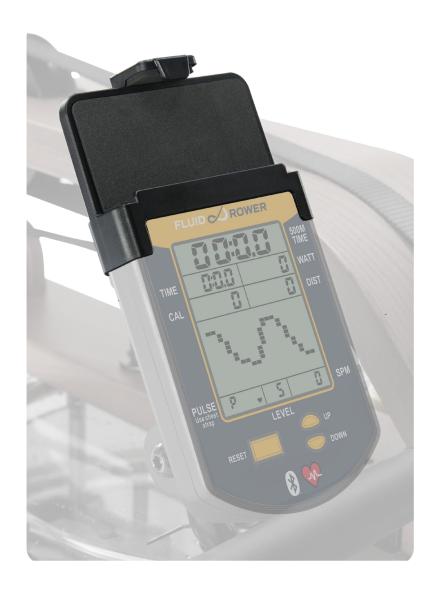

## FDF FLUID ROWER SMARTPHONE HOLDER

cradles your mobile device right where you are looking, making it even easier to track and monitor rowing progress.

An easy to install attachment with adjustability to securely fit any mobile smart phone.

Enhance your experience by running the FDF Connect Fluid Rower

App connected to the console.